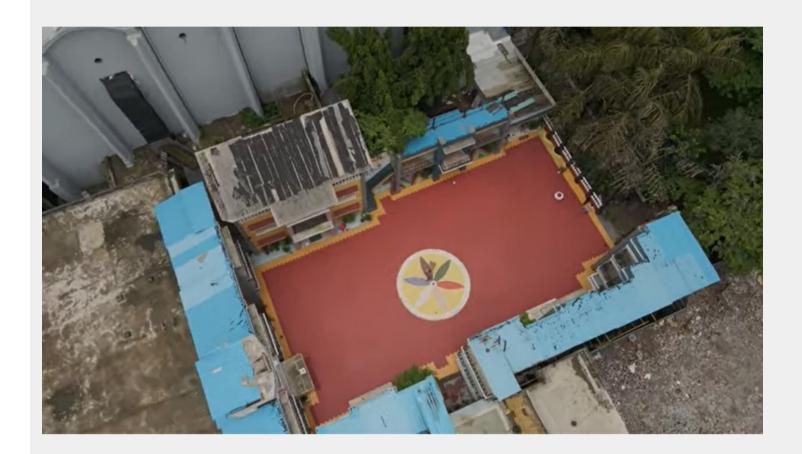

MAHARASHTRA FILM, STAGE & CULTURAL DEVELOPMENT CORPORATION LIMITED

(A Government of Maharashtra Undertaking) Dadasaheb Phalke Chitranagari Filmcity, Mumbai

Filmcity - Basket Ball Maidan

Basket Ball Maidan

## riangle Area Specifications

Length x width 37 ft x 28 ft

Area sft 23000

View Layout Spec. chart

riangle Available Services & Facilities

☆ Prominent Shoots

Taarak Meta kaa Ultaa Chashma

 $rac{1}{2}$  What you can do here (Canvas your imagination)